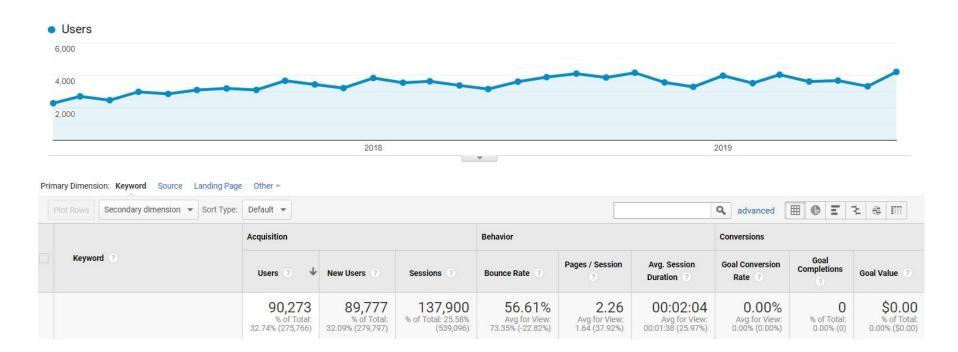

Due to the SEO efforts, we were able to double the number of organic users since 2017